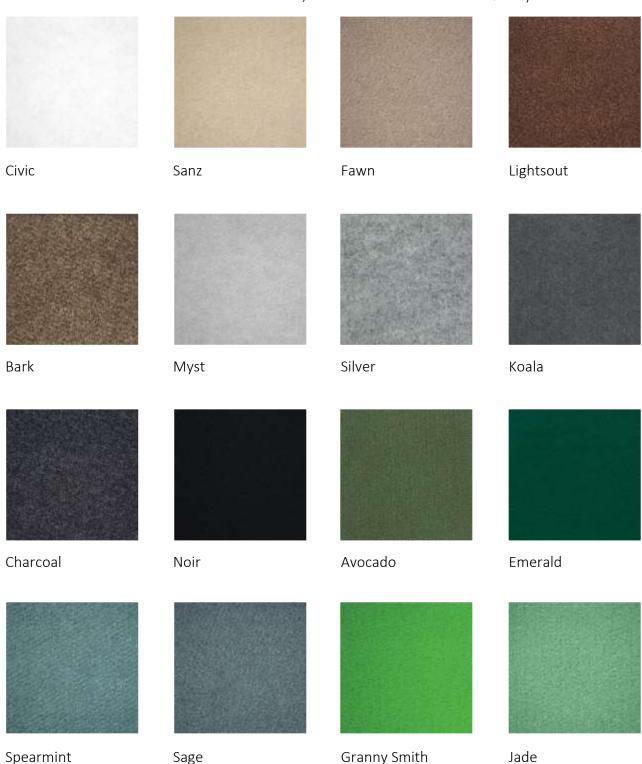

## Composition®

Composition® is an acoustic wall covering that creates a surface that is pin and velcro receptive, is durable and easily maintained to look amazing for a long time. Composition® create a learning or work environments that manages and reduces noise reverberation. Tested to comply with fire ratings: ISO 9705 and noise reduction coefficient of 0.40, and made from no less than 60% recycled materials.

This colour chart is intended as a digital representation only. Variations in colour may occur between the digital representations and physical samples. Please request any physical samples if required.