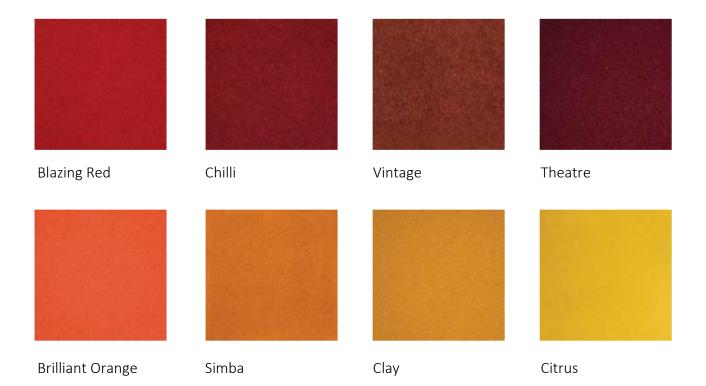

## Composition®

Composition® is an acoustic wall covering that creates a surface that is pin and velcro receptive, is durable and easily maintained to look amazing for a long time. Composition® create a learning or work environments that manages and reduces noise reverberation. Tested to comply with fire ratings: ISO 9705 and noise reduction coefficient of 0.40, and made from no less than 60% recycled materials.

This colour chart is intended as a digital representation only. Variations in colour may occur between the digital representations and physical samples. Please request any physical samples if required.