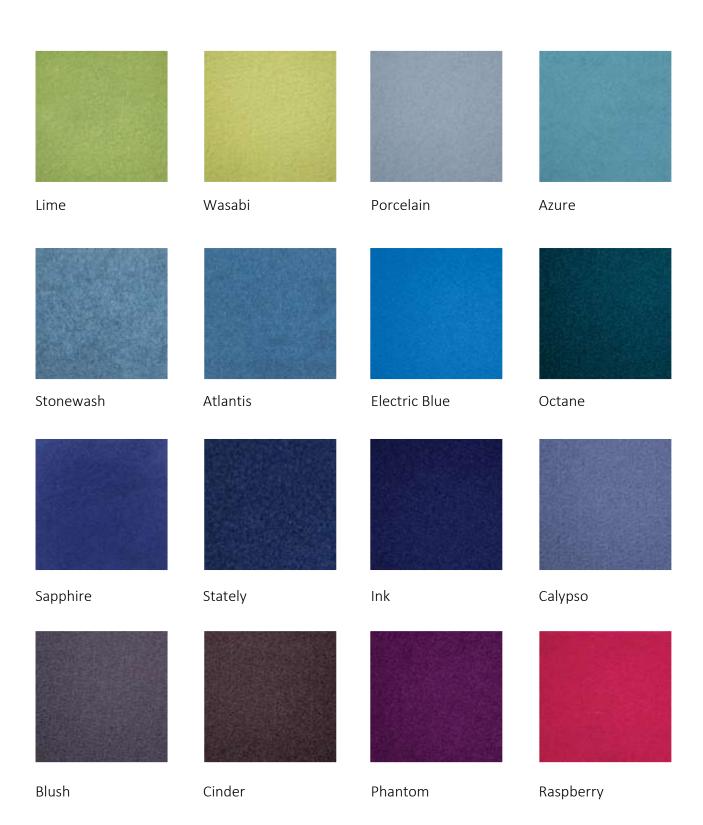

## Composition®

Composition® is an acoustic wall covering that creates a surface that is pin and velcro receptive, is durable and easily maintained to look amazing for a long time. Composition® create a learning or work environments that manages and reduces noise reverberation. Tested to comply with fire ratings: ISO 9705 and noise reduction coefficient of 0.40, and made from no less than 60% recycled materials.

This colour chart is intended as a digital representation only. Variations in colour may occur between the digital representations and physical samples. Please request any physical samples if required.