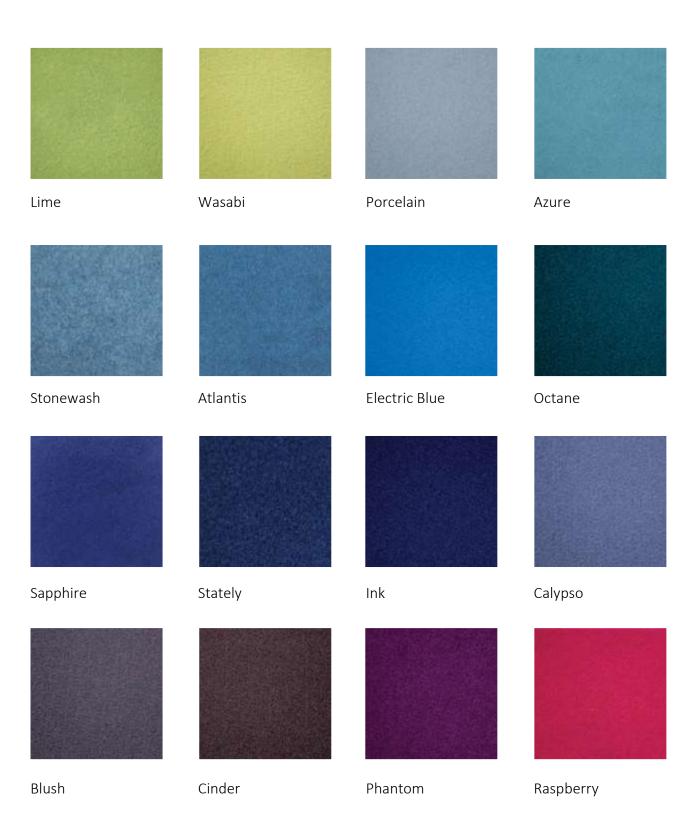

## Vertiface<sup>®</sup>

Vertiface® is a textured fabric that is durable, hard-wearing and UV resistant. Vertiface® is a nonwoven needle-punched polyester, utilising no less than 80% recycled PET plastic. Tested to comply with fire ratings: ISO 9705 and noise reduction coefficient of 0.40, and is a low VOC product.

Charcoal

Noir

Avocado

Granny Smith

Emerald

Spearmint

Sage

This colour chart is intended as a digital representation only. Variations in colour may occur between the digital representations and physical samples. Please request any physical samples if required.

Email: admin@unifold.com.au Web: www.unifold.com.au

This colour chart is intended as a digital representation only. Variations in colour may occur between the digital representations and physical samples. Please request any physical samples if required.