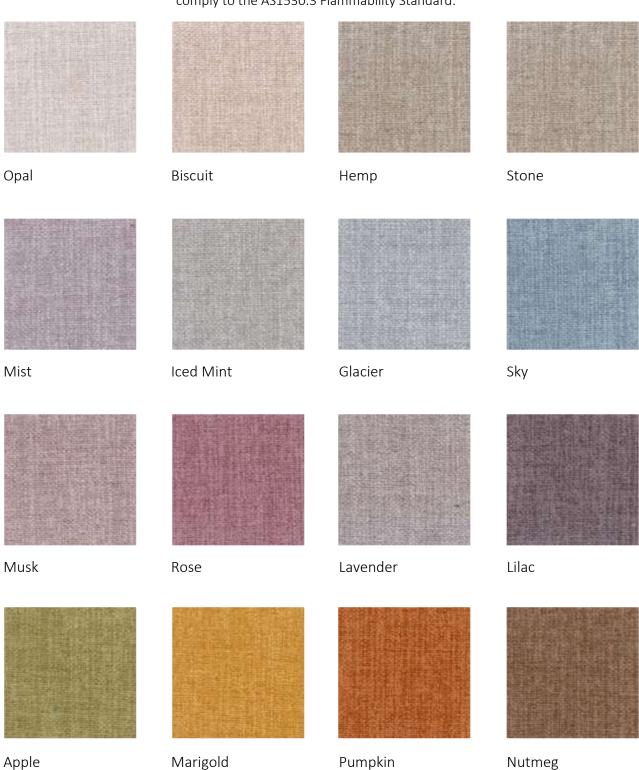

## Drift

Woven using hard wearing polyester yarn, yet offering a beautiful soft brushed texture, Drift is ideal for the rigors of education, hospitality and other commercial applications. Drift has been tested to comply to the AS1530.3 Flammability Standard.

This colour chart is intended as a digital representation only. Variations in colour may occur between the digital representations and physical samples. Please request any physical samples if required.